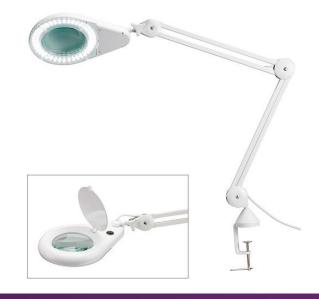

## **Magnifying Lamps**

- 6 Diopter magnification through a 120mm diameter lens
- 10 Watt circular LED produces shadowless 'daylight' illumination
- Angle poise spring balanced adjustable arm. Full extension 1200mm
- · With protective dust cover flap
- · Comes complete with desk clamp
- · Mobile base or wall mount to be purchased separately

Model 1493LED Superlux Magnifying LED Lamp