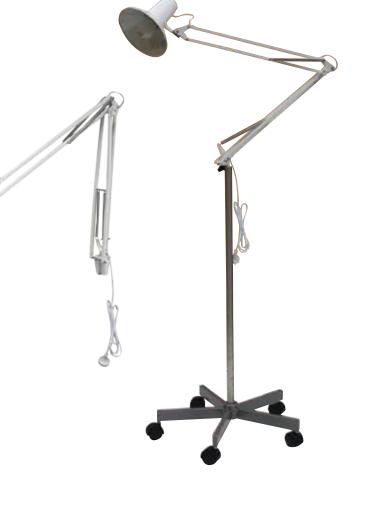

Accepts incandescent or fluro energy saver globes

· Globe not included

• Maximum reach 1070mm

Model 1490 Superlux B Light Unrestricted spring tension mechanism Ideal for mounting on mobile base

Model 1491 Superlux B Light with Wall Protection Incorporates stop mechanism to prevent lamp damaging wall Wall mount to be purchased separately

## **Mounting Options**

Model 1496 Wall Mount - Plastic moulded

For models 1491, 1492, 1493

Mount 1497 Desk Clamp - Powdercoated

For model 1490, 1492, 1493

**Mount 1580** Mobile Base - Powdercoated

For models 1490, 1492, 1493